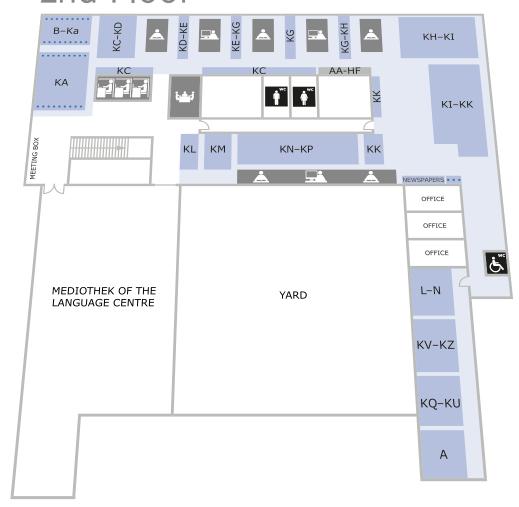

### **KA-KZ SLAVONIC STUDIES**

### KA / B-Ka

Journals

### KC 1000 - KC 2395

Encyclopaedias and Dictionaries

#### KC 3000 - KC 5010

Slavonic Studies - General

#### KD

Slavonic Languages and Literature

# KE 1000 - KE 2010

Old Church Slavonic

# KF

Slavonic Folk Culture

### KG-KK

Russian Language and

Literature

# KL

Ukrainian Language and Literature

# KM

Belarusian Language and

### Literature KN-KP

Polish Language and

Literature

## ΚQ

Sorbian Languages and

Literatures

# KR-KS

Czech Language and

Literature

#### KU

Slovak Languages and

Literature

# KV 1000 - KV 3485, KW

Serbian/Kroatian/Bosnian

Languages and Literature

### KV 5000 -KV 5900

Yugoslav Literature

## ΚX

Slovenian Language and

Literature

### KY - KZ 3999

Bulgarian Languages and Literature

# KZ 4000 – KZ 9999

Macedonian Language and

Literature

# 2nd Floor

General

Slavonic Studies

Workplace

Computer workplace

Group study room

Study Carrels

Jpdated: October 2023